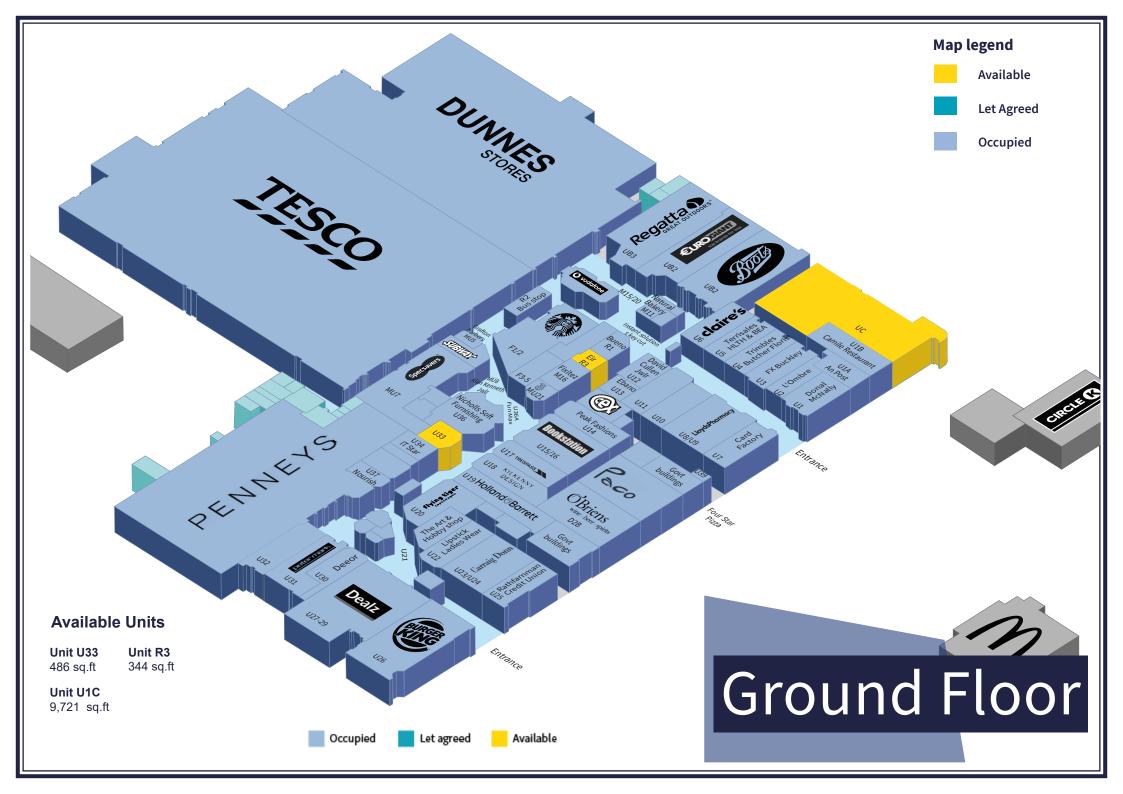

Key Anchors include Penneys, Dunnes, Tesco, Boots, Argos and Dealz, in addition to a McDonalds drive thru on site.