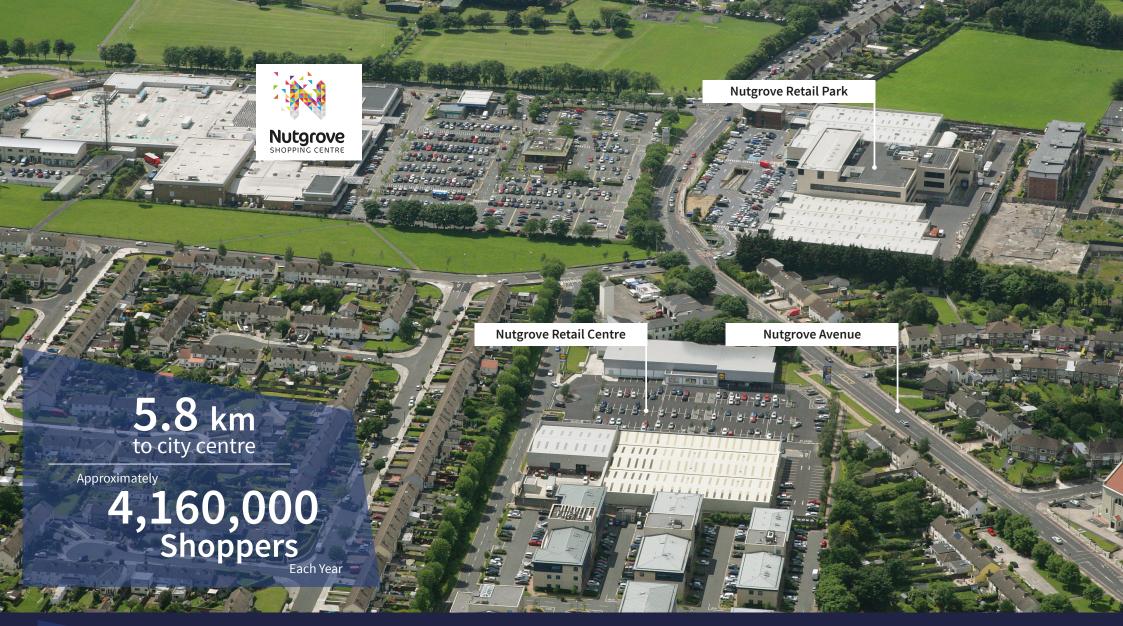

# Location

- Nutgrove Shopping Centre is an established suburban shopping centre situated in the heart of Rathfarnham south of the city centre
- Offers a wide range of retail, entertainment, food & beverage and other service use facilities
- 5 bus routes / 5.8km to city centre / approx. 4,160,000 shoppers each year
- Offers an extensive range of retail and restaurant outlets while benefiting from being adjacent to Nutgrove Retail Park and Nutgrove Retail Centre, which in addition to the easy access of free parking, makes the scheme a major draw for the surrounding catchment area